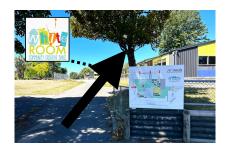

This document is about getting to The White Room at the new site

The new site is at the Climate Action Campus, 180 Avonside Drive, Christchurch

We will be in the new space from 22 April 2024

Everyone will go to The White Room at 180 Avonside Drive to do art