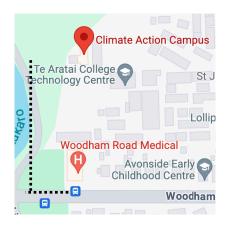

This document is about getting to The White Room at the new site

The new site is at the Climate Action Campus, 180 Avonside Drive, Christchurch

We will be in the new space from 22 April 2024

Everyone will go to The White Room at 180 Avonside Drive to do art

If you come on the bus we can help you get to The White Room

If you come on the Orbiter bus the nearest stop is on Woodham Road

The bus stop is next to Woodham Road Pharmacy if you are traveling on the clockwise bus route

The bus stop is opposite

Woodham Road Pharmacy if you are traveling on the anticlockwise bus route

Then you need to walk 2 minutes to The White Room at Climate Action Campus

You can find more information about the Orbiter bus routes at <a href="https://www.metroinfo.co.nz/timetables/orbiter/">www.metroinfo.co.nz/timetables/orbiter/</a>