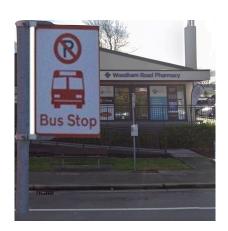

If you come on the bus we can help you get to The White Room

If you come on the Orbiter bus the nearest stop is on Woodham Road

The bus stop is next to Woodham Road Pharmacy if you are traveling on the clockwise bus route