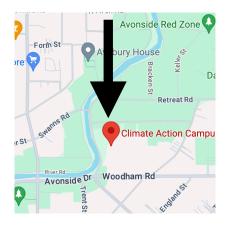

This document is about getting to The White Room at the new site

The new site is at the Climate Action Campus, 180 Avonside Drive, Christchurch

We will be in the new space from 22 April 2024

Everyone will go to The White Room at 180 Avonside Drive to do art

If you come on the bus we can help you get to The White Room

If you come on the Orbiter bus the nearest stop is on Woodham Road

The bus stop is next to Woodham Road Pharmacy if you are traveling on the clockwise bus route

The bus stop is opposite

Woodham Road Pharmacy if you are traveling on the anticlockwise bus route

Then you need to walk 2 minutes to The White Room at Climate Action Campus

You can find more information about the Orbiter bus routes at <a href="https://www.metroinfo.co.nz/timetables/orbiter/">www.metroinfo.co.nz/timetables/orbiter/</a>