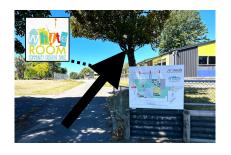

This document is about getting to The White Room at the new site

The new site is at the Climate Action Campus, 180 Avonside Drive, Christchurch

We will be in the new space from 22 April 2024

Everyone will go to The White Room at 180 Avonside Drive to do art

The bus stop you need to get off is on Stanmore Road, next to the Food Factory Shop, if you are going towards the bus exchange

Then you need to walk 8 minutes to The White Room at Climate Action Campus