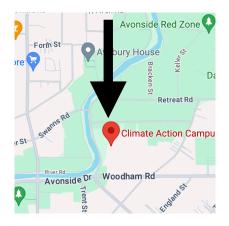

This document is about getting to The White Room at the new site

The new site is at the Climate Action Campus, 180 Avonside Drive, Christchurch

We will be in the new space from 22 April 2024

Everyone will go to The White Room at 180 Avonside Drive to do art