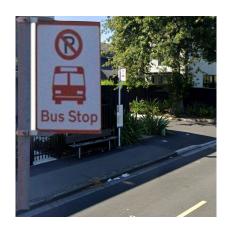

If you come on the bus we can help you get to The White Room

If you come on the 60 bus the nearest stop is on Stanmore Road

The bus stop you need to get off is on Stanmore Road, just after Swans Road, if you coming from the bus exchange

The bus stop you need to get off is on Stanmore Road, next to the Food Factory Shop, if you are going towards the bus exchange

Then you need to walk 8 minutes to The White Room at Climate Action Campus