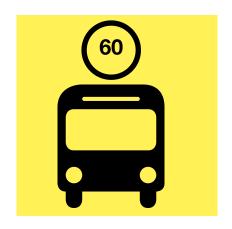

If you come on the bus we can help you get to The White Room

If you come on the 60 bus the nearest stop is on Stanmore Road

The bus stop you need to get off is on Stanmore Road, just after Swans Road, if you coming from the bus exchange