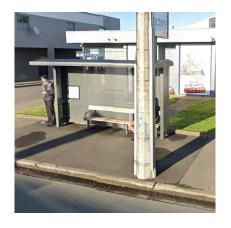

The bus stop you need to get off is on Stanmore Road, next to the Food Factory Shop, if you are going towards the bus exchange

Then you need to walk 8 minutes to The White Room at Climate Action Campus