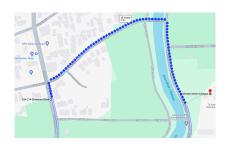

If you come on the bus we can help you get to The White Room

If you come on the 60 bus the nearest stop is on Stanmore Road

The bus stop you need to get off is on Stanmore Road, just after Swans Road, if you coming from the bus exchange

The bus stop you need to get off is on Stanmore Road, next to the Food Factory Shop, if you are going towards the bus exchange

Then you need to walk 8 minutes to The White Room at Climate Action Campus